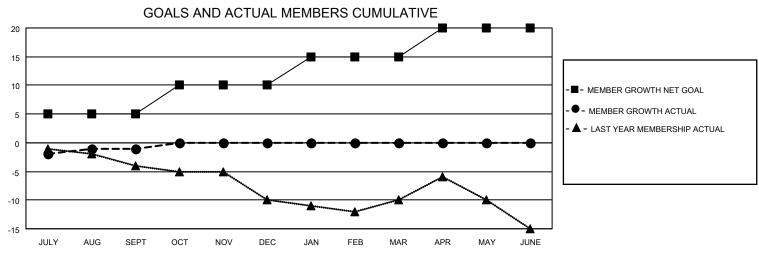

## District 123

Results as of: 9/30/2021

| Clubs                 |               |           |               | Members               |                        |                         |                                                    |  |
|-----------------------|---------------|-----------|---------------|-----------------------|------------------------|-------------------------|----------------------------------------------------|--|
| RESULTS FOR 2021-2022 |               |           |               | RESULTS FOR 2021-2022 |                        |                         |                                                    |  |
| QUARTER               | NEW CLUB GOAL | NEW CLUBS | DROPPED CLUBS | QUARTER MEME          | BER GROWTH NET<br>GOAL | MEMBER GROWTH<br>ACTUAL | DROPPED<br>MEMBERS ACTUAL<br>(including transfers) |  |
| JULY/AUG/SEPT         | 0             | 0         | 0             | JULY/AUG/SEPT         | 5                      | 9                       | 7                                                  |  |
| OCT/NOV/DEC           | 0             | 0         | 0             | OCT/NOV/DEC           | 5                      | 0                       | 0                                                  |  |
| JAN/FEB/MAR           | 0             | 0         | 0             | JAN/FEB/MAR           | 5                      | 0                       | 0                                                  |  |
| APR/MAY/JUNE          | 1             | 0         | 0             | APR/MAY/JUNE          | 5                      | 0                       | 0                                                  |  |